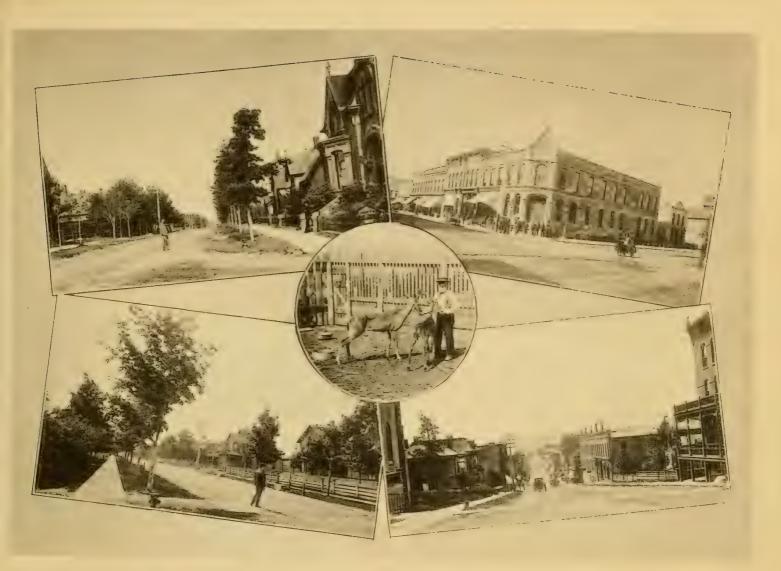

TAME DEER IN E. D. COX'S PARK.

THE FIRST NATIONAL BANK BLOCK.

RIDGE STREET, EAST.

FRONT STREET, FROM THE NEW CLIFTON HOTEL.

MARQUETTE.

.

.

LAKE MICHIGAMME AT CHAMPION. DEAD RIVER FALLS AT THE POWDER MILL.